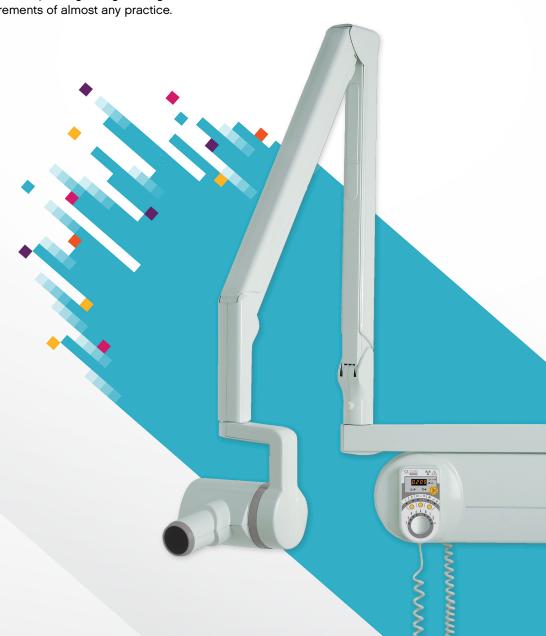

#### CS 2200 INTRAORAL X-RAY SYSTEM

### Obtain high-quality images consistently, while improving safety

Compact, intuitive and easy to use, the CS 2200 offers the superior performance you need while providing improved safety for your patients and staff—year after year. The unit's high frequency DC X-ray generator ensures delivery of the image quality you're looking for, while the compact, lightweight design accommodates the space requirements of almost any practice.

#### **MAXIMUM USABILITY**

The intuitive, handheld timer allows users to quickly select correct settings or choose from preprogrammed options

#### **MINIMAL RADIATION EXPOSURE**

The CS 2200 system automatically determines the optimal dose, maximizes the amount of useful X-rays and generates up to 30% less radiation\*

#### **IMAGE OPTIMIZATION**

Equipped with adjustable tension (60 or 70 kV), the CS 2200 system lets you accentuate contrast and levels of gray shading, according to your diagnostic needs

#### **HIGH IMAGE QUALITY**

With a focal spot of 0.7 mm, the system produces sharp, detailed images for diagnostic excellence

#### **IMAGING COMPATIBILITY**

Compatible with both film and digital imaging applications, the CS 2200 system works the way you do

#### **CONFIGURATION VERSATILITY**

With multiple installation configurations available, the CS 2200 system easily adapts to your practice's needs\*\*

#### PRECISE POSITIONING

The stable arm and lightweight tube head ensure correct, effortless alignment and reduce the risk of cone-cutting images

We are the only dental company to engineer and manufacture X-ray generators from start to finish, enabling us to maintain complete control over the standards and quality of each system.