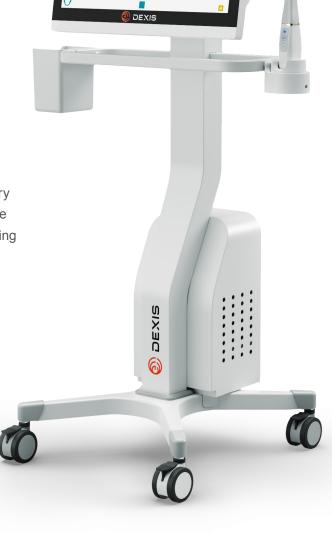

### **DEXIS IS VOYAGER**

Watch as your digital scan comes to life. The optional DEXIS IS All in One Computer combined with the sleek, flexible, ergonomic DEXIS IS Voyager trolley provides convenient intraoral scanning and enhanced patient engagement—right at the chair.

Together they give you a super-mobile intraoral workstation that can be used with any DEXIS intraoral scanner for image acquisition throughout the clinic.

### Save space

Ergonomic, slim design that's easy to move and store. Comes with cable management system, power strip, locking foot pedals and storage for all intraoral scanning accessories.

## **Move freely**

Optional accessory\* holds your battery backup and enables your IS All in One Computer to stay powered while moving from chair to chair.

### Configure your way

Can be configured three ways: as a trolley, desk mounted\*\* or wall mounted.

- \* UPS mounting box available for sale in North America and EMEA only.
  In EMEA, UPS battery is not included.
- \*\* Desktop stand sold as an optional accessory.