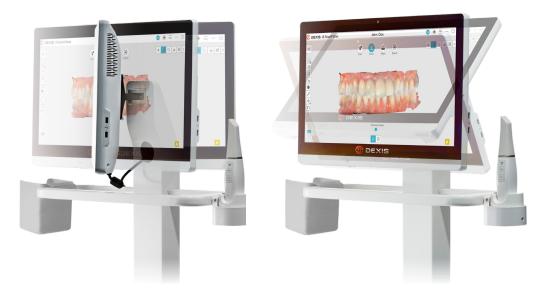

### Tilt and swivel adjustments

Position the workstation on either side of the chair and use the tiltable screen, adjustable with a range of +/- 20°, for seamless and convenient and convenient patient interaction.